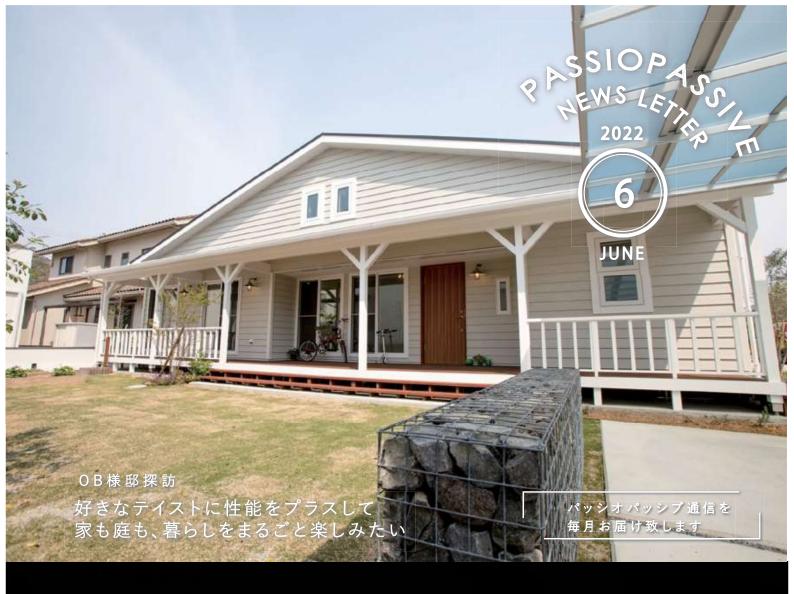

## OB 様 邸 探 訪

好きなテイストに性能をプラスして 家も庭も、暮らしをまるごと楽しみたい

坂出市 ┃様邸 竣工/2019年9月 延床面積/113.44m²(34.31坪)

カバードポーチに面した玄関を入ると、リビングと繋がった高い天井から 光が差し込みます。家族用の玄関としてシューズクロークが併設されてい て、靴だけでなく、アウターや鞄、掃除道具なども収納できて何とも万能ス ペース。抜けた先には手洗いもあり、帰って来てすぐに手を洗う習慣が出来 ました。

天井の高いリビングには畳スペースがあり、お昼寝スペースとして、また オモチャを好きなだけ広げて遊べる子供たちが大好きな場所です。リビン グを見渡せるロフトはご主人の読書スペース。家族の気配を感じながら、自 分の時間に浸れる場所となりました。

奥様お気に入りのキッチンには働く奥様の味方、ドイツ・ミーレ社の食 洗機を導入。ダイニングのテーブル裏にスタディカウンターがあり、家事を するお母さんの横で子供たちが宿題をしたり、家族のパソコンコーナーに。 もうひとつ、この家のポイントは、洗面所・脱衣・ファミリークローク・ラ ンドリールームが回遊導線になっていること。忙しい朝の支度もスムーズに できますね!カバードポーチにも出られるランドリールームは外干しも楽々。 まさに家事の裏方、間違いなくこれが働く奥様がこだわった家事楽ポイント となりました。

プライベートルームには個性的な色遣いのアクセントウォールを取り入 れて。気の利いたエッセンスが散りばめられた寝室、子供室にも手を抜きま せん!子供室には作り付けの勉強カウンターとその上に本棚を設置しまし た。椅子の高さを変えるだけで、一生使える勉強スペースとなりした。

こんなワクワクがいっぱい、お庭キャンプも楽しめる | 様邸。工務店を決 めるにあたり、"家は性能が大切"と勉強の末にたどり着いたのが我が社パ ッシオパッシブ!全館空調も導入し、デザインだけでなく性能面にもしっか りこだわった家づくりはパッシオパッシブの真骨頂!毎日、我慢しないで快 適って素敵だな、と実感できるおうちになりました。