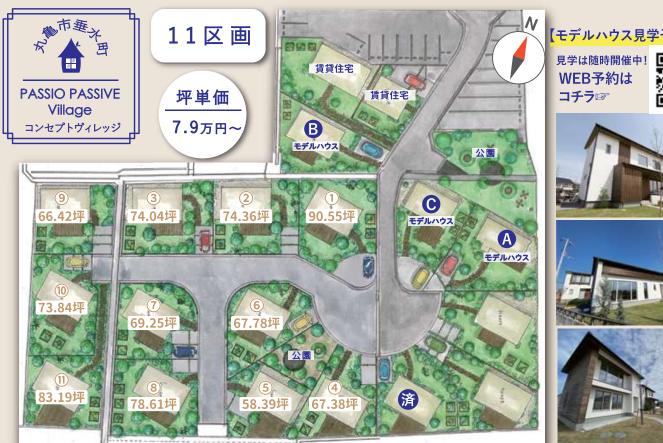

●登録方法はホームページの

をクリック!

HP:https://passiop.com/

passiopassive

@passiopassive

【モデルハウス見学予約受付中】

- ■建ペい率/70%■容積率/200%■道路の幅員/6m■交通/JR丸亀バス20分■主たる設備/水道:公共/排水:浄化槽■開発許可番号/令和元年11月25日第37号
- ■建築条件付き■校区/垂水小学校、南中学校■取引態様/売主 ㈱大丸工業■売主の商号及び免許/株式会社大丸工業 宅地建物取引業免許:香川県知事(4)第3820号 ※建築条件付きとは土地売買契約後、3か月以内に建築請負契約が成立することを停止条件とする販売です。