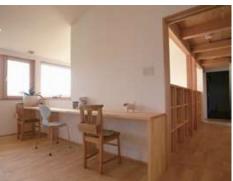

### 机と大容量の本棚

本段の延長線上に設置した造作机。

かっと読みたい本がとれて、読書の習慣も身に付きそうです。 大きくなるにつれて増える本。可動の棚柱がついているので本が増えてもう一段欲しいとなってもすぐに取付できす。

みんなそろって読書や勉強!

3姉妹そろって読書や 勉強ができる長~いカ ウンター机。子供室を 出てすぐの廊下には本 棚を設置。

みんなで仲良く、教えあ いっこやお話。お友達 がきても十分に座れま す