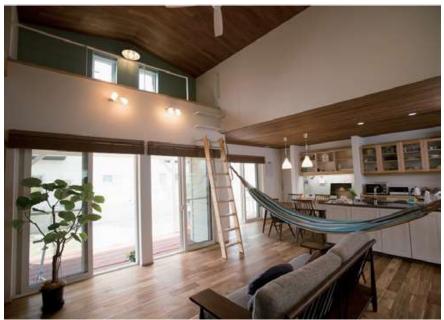

天井の高いリビングには畳スペースがあり、お昼寝スペースとして、また オモチャを好きなだけ広げて遊べる子供たちが大好きな場所です。リビン グを見渡せるロフトはご主人の読書スペース。家族の気配を感じながら、自 分の時間に浸れる場所となりました。

奥様お気に入りのキッチンには働く奥様の味方、ドイツ・ミーレ社の食 洗機を導入。ダイニングのテーブル裏にスタディカウンターがあり、家事を するお母さんの横で子供たちが宿題をしたり、家族のパソコンコーナーに。 もうひとつ、この家のポイントは、洗面所・脱衣・ファミリークローク・ラ ンドリールームが回遊導線になっていること。忙しい朝の支度もスムーズに できますね!カバードポーチにも出られるランドリールームは外干しも楽々。 まさに家事の裏方、間違いなくこれが働く奥様がこだわった家事楽ポイント となりました。