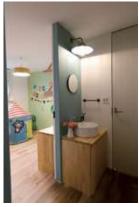

## OB 様 邸 探 訪

好きなテイストに性能をプラスして 家も庭も、暮らしをまるごと楽しみたい

坂出市 ┃様邸 竣工/2019年9月 延床面積/113.44m²(34.31坪)

カバードポーチに面した玄関を入ると、リビングと繋がった高い天井から 光が差し込みます。家族用の玄関としてシューズクロークが併設されてい て、靴だけでなく、アウターや鞄、掃除道具なども収納できて何とも万能ス ペース。抜けた先には手洗いもあり、帰って来てすぐに手を洗う習慣が出来 ました。