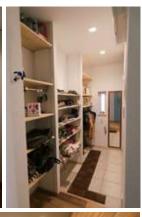

## OB 様 邸 探 訪

好きなテイストに性能をプラスして 家も庭も、暮らしをまるごと楽しみたい

坂出市 ┃様邸 竣工/2019年9月 延床面積/113.44m²(34.31坪)

カバードポーチに面した玄関を入ると、リビングと繋がった高い天井から 光が差し込みます。家族用の玄関としてシューズクロークが併設されてい て、靴だけでなく、アウターや鞄、掃除道具なども収納できて何とも万能ス ペース。抜けた先には手洗いもあり、帰って来てすぐに手を洗う習慣が出来 ました。