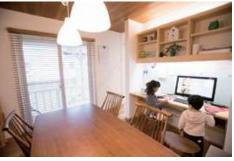

天井の高いリビングには畳スペースがあり、お昼寝スペースとして、また オモチャを好きなだけ広げて遊べる子供たちが大好きな場所です。リビン グを見渡せるロフトはご主人の読書スペース。家族の気配を感じながら、自 分の時間に浸れる場所となりました。

奥様お気に入りのキッチンには働く奥様の味方、ドイツ・ミーレ社の食 洗機を導入。ダイニングのテーブル裏にスタディカウンターがあり、家事を するお母さんの横で子供たちが宿題をしたり、家族のパソコンコーナーに。 もうひとつ、この家のポイントは、洗面所・脱衣・ファミリークローク・ラ ンドリールームが回遊導線になっていること。忙しい朝の支度もスムーズに できますね!カバードポーチにも出られるランドリールームは外干しも楽々。 まさに家事の裏方、間違いなくこれが働く奥様がこだわった家事楽ポイント となりました。